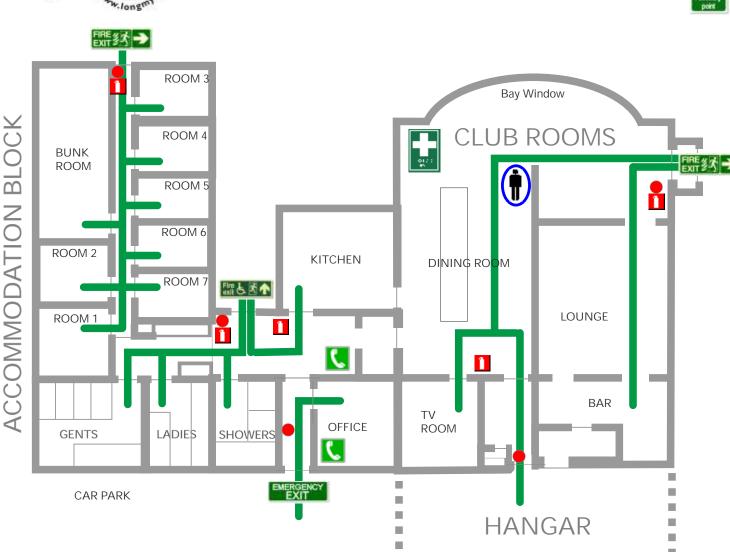

# FIRE ESCAPE PLAN

MIDLAND GLIDING CLUB

## FIRE ACTION NOTICE

### ON DISCOVERY OR SUSPICION OF FIRE

- Operate the nearest fire alarm call point
- Dial 999, inform telephone operator of exact location of fire at post code SY6 6TA
- If safe to do so attack the fire with available appliances
- Evacuate the building BY NEAREST escape route
- Proceed to assembly point at THE WIND SOCK

#### ON HEARING THE ALARM

- Immediately evacuate the premises
- Proceed to assembly point at THE WIND SOCK

**LEGEND** 

You are here

Fire exit

Assembly point

Fire extinguisher

Fire alarm call point

First aid box

W